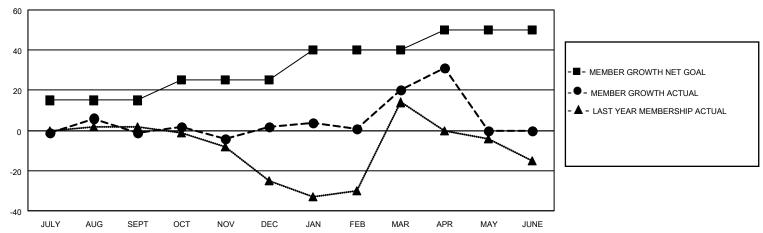

## District 8 S

| Clubs RESULTS FOR 2022-2023 |   |   |   | Members RESULTS FOR 2022-2023 |    |    |    |
|-----------------------------|---|---|---|-------------------------------|----|----|----|
|                             |   |   |   |                               |    |    |    |
| JULY/AUG/SEPT               | 0 | 0 | 0 | JULY/AUG/SEPT                 | 15 | 44 | 43 |
| OCT/NOV/DEC                 | 1 | 0 | 0 | OCT/NOV/DEC                   | 10 | 48 | 41 |
| JAN/FEB/MAR                 | 0 | 0 | 0 | JAN/FEB/MAR                   | 15 | 37 | 17 |
| APR/MAY/JUNE                | 1 | 0 | 0 | APR/MAY/JUNE                  | 10 | 12 | 1  |

#### GOALS AND ACTUAL MEMBERS CUMULATIVE

| DROPPED CLUBS: 0 |     | 21 CLUBS OF 34 ADDED 1 OR<br>MORE NEW MEMBERS | GENDER DISTRIBUTION                 |              |  |
|------------------|-----|-----------------------------------------------|-------------------------------------|--------------|--|
|                  |     | WORL NEW WEWDERO                              | MALE                                | 510 (51.36%) |  |
|                  |     |                                               | FEMALE                              | 481 (48.44%) |  |
| DROPPED MEMBERS  |     |                                               | NON BINARY                          | 0 (0.00%)    |  |
|                  |     |                                               | PREFER NOT TO ANSWER                | 2 (0.20%)    |  |
| DECEASED         | 11  |                                               |                                     | , ,          |  |
| CLUB CANCELLED   | 0   | CLICK HERE FOR CUMULATIVE                     | TOTAL FAMILY UNIT MEMBERS           | 254          |  |
| OTHER            | 91  | MEMBERSHIP DATA                               |                                     |              |  |
| TOTAL            | 102 |                                               | FAMILY MEMBERS PAYING HALF DUES 134 |              |  |
|                  |     |                                               |                                     |              |  |