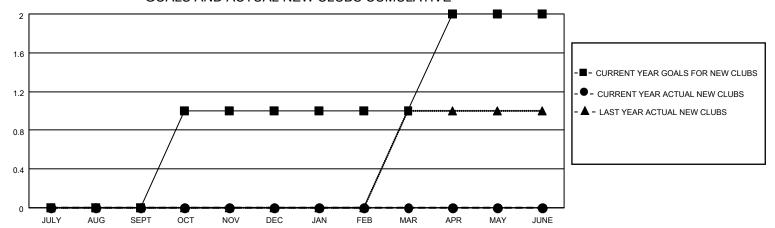

## District 8 S

| Clubs RESULTS FOR 2022-2023 |   |   |   | Members RESULTS FOR 2022-2023 |    |    |    |
|-----------------------------|---|---|---|-------------------------------|----|----|----|
|                             |   |   |   |                               |    |    |    |
| JULY/AUG/SEPT               | 0 | 0 | 0 | JULY/AUG/SEPT                 | 15 | 44 | 43 |
| OCT/NOV/DEC                 | 1 | 0 | 0 | OCT/NOV/DEC                   | 10 | 48 | 41 |
| JAN/FEB/MAR                 | 0 | 0 | 0 | JAN/FEB/MAR                   | 15 | 37 | 17 |
| APR/MAY/JUNE                | 1 | 0 | 0 | APR/MAY/JUNE                  | 10 | 12 | 1  |

### GOALS AND ACTUAL NEW CLUBS CUMULATIVE